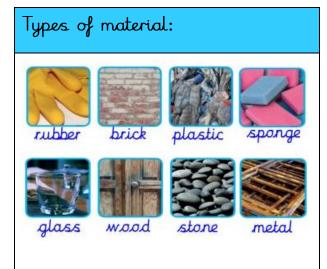

## **Science - Uses of Everyday Materials**

| Key Vocabulary: |                            |
|-----------------|----------------------------|
| Material        | A substance used to make   |
|                 | things                     |
| Property        | A characteristic of        |
|                 | something                  |
| Transparen      | Objects behind can be seen |
| t               | clearly.                   |
| Opaque          | A material which does not  |
|                 | allow light to pass.       |

Stretch an object by pulling your hands slowly and gently apart.

| Properties of different materials: |                            |
|------------------------------------|----------------------------|
| Wood                               | strong, opaque, stiff,     |
|                                    | hard                       |
| Plastic                            | bendy, smooth,             |
|                                    | translucent, stretchy      |
| Glass                              | transparent, hard,         |
|                                    | smooth, waterproof         |
| Brick                              | rough, strong, opaque,     |
|                                    | dull                       |
| Paper                              | translucent, flexible, not |
|                                    | waterproof                 |
| Cardboard                          | rough, dull, opaque, not   |
|                                    | waterproof                 |
| Metal                              | Shiny, strong, opaque,     |
|                                    | hard                       |
| Rock                               | Rough, strong, opaque,     |
|                                    | hard                       |
|                                    |                            |